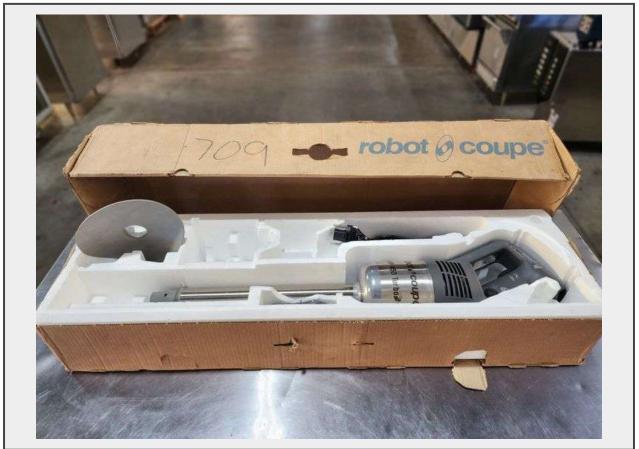

## Sale Name: SHORT NOTICE QUICKFIRE AUCTION

LOT 6 - NEW Robot Coupe MP450 Turbo 18" Single Speed Immersion Blender READ..

## Robot Coupe MP450 Turbo 18" Single Speed Immersion Blender - Just needs blade

Processing food needs to be efficient, so boost the efficiency in your commercial kitchen by using the Turbo 18" immersion blender! Whether preparing soups, sauces, or other blended foods, this blender is perfect for the job with its 1 1/10 hp motor and sharp, removable blades. Plus, when finished with the task, the unit is easy to clean, meaning that you can quickly move on to the next step!