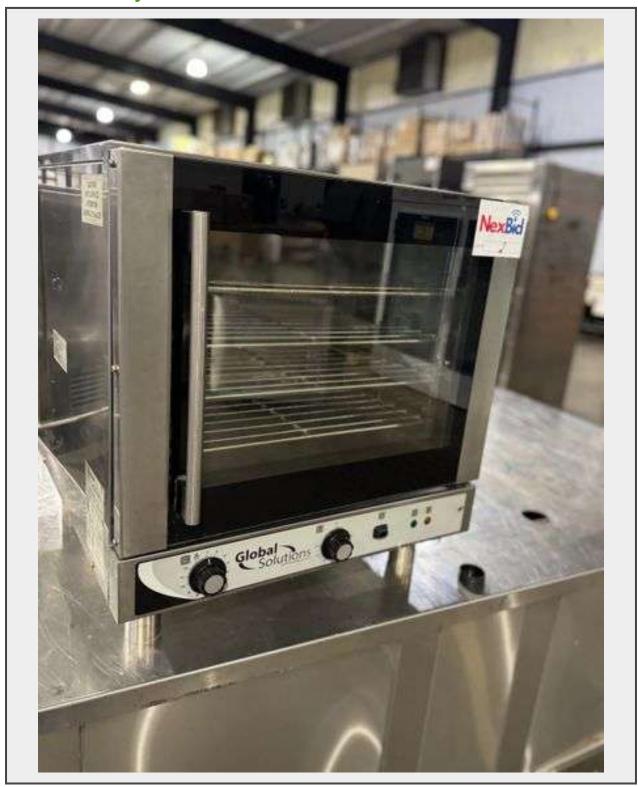

**Sale Name:** Restaurant-Bakery-Deli-Supermarket-Equipment **LOT 2 - EKA 4 Tray Half Size Electric Convection Steam Oven** 

Description

**EKA 412 AL UD** 

## 4 Tray Half Size Electric Convection Steam Oven And NEW COST IS \$1,850.00

Eka 4-tray, half-size (13x18) convection oven with steam injection and electro-mechanical controls. Stainless steel construction. Left-opening (right-hinged) door. Auto-reversing, bi-directional fan. Four 13" x 18" grids included.

- Maximum cooking capacity in a small space
- Lateral supports for 4 trays at 2-29/32" pitch
- (4) 13" x 18" grids included
- Temperature range 200 to 500° F
- Steam injection button
- Stainless-steel cooking chamber
- Bottom control panel manual
- Bi-directional fan
- High-performance oven insulation
- High-efficiency motor and fan
- Recessed door gasket
- Side-hinged, dual-paned glass door
- Internal glass designed to facilitate easy cleaning
- Timed or infinite cooking mode
- Internal halogen light