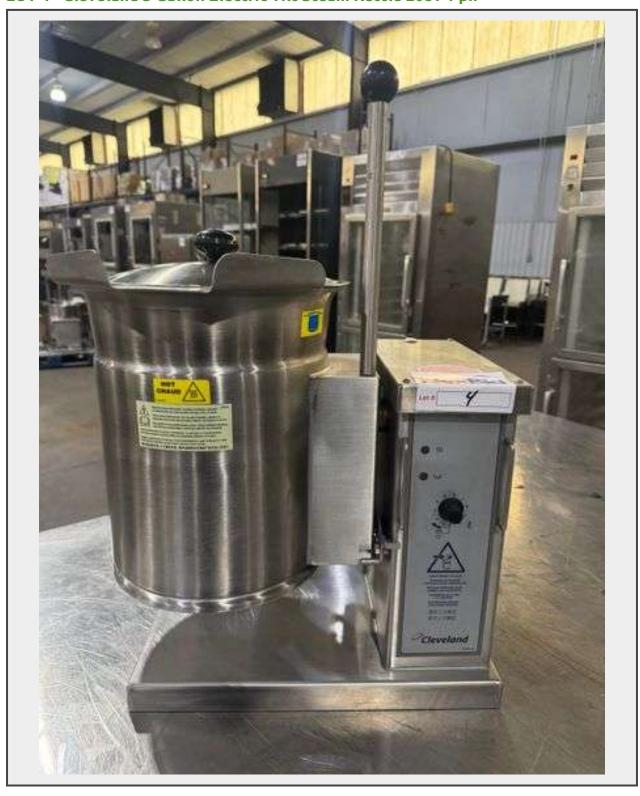

**Sale Name:** Restaurant-Bakery-Deli-Supermarket-Equipment **LOT 4 - Cleveland 3 Gallon Electric Tilt Steam Kettle 208v 1 ph** 

Description

**NEW COST \$7188.00** 

## Cleveland KET-3 3 Gallon Electric Tilt Steam Kettle 208v 1 ph

The Cleveland KET-3-T electric 3 gallon tabletop 2/3 steam jacketed kettle is a hard-working, self-contained unit that's easy-to-install and use! Its 3 gallon capacity enables you to prepare mouth-watering batches of stew, pasta, chili, and soup for your restaurant, hotel, or buffet. Thanks to its precise temperature control (less than 2 degrees Fahrenheit of variance), it's ideal for simmering, too!

The Cleveland KET-3-T electric tabletop steam jacketed kettle features welded-in heating elements that hold a vacuum better and won't leak or lose water. Its steam jacket is permanently filled with treated, distilled water, and is rated at 50 PSI, with a rear-mounted safety valve to prevent unintentional operation. All exterior surfaces are made of durable 304 stainless steel.

A splash-proof, solid-state control panel allows simple regulation and monitoring of temperature and heat cycle. It also has a low-water warning. Other special features of the Cleveland KET-3-T tabletop electric steam jacketed kettle include a durable rolled rim that can stand up to abuse, a large capacity pouring lip, and a self-locking, marine-type tilting mechanism that prevents accidental tilting.