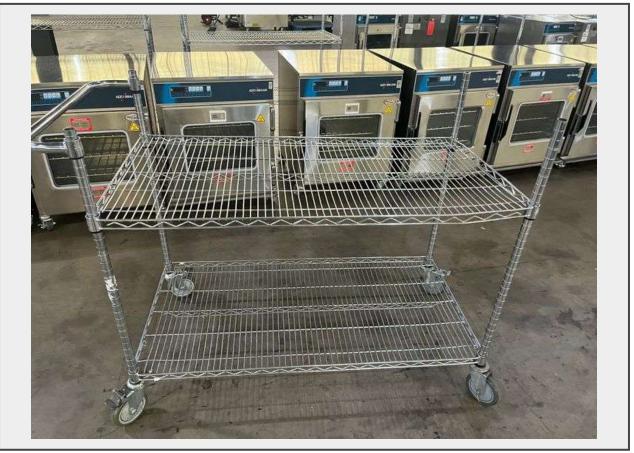

**Sale Name:** Complete WING ZONE / ROTOLO'S Pizzeria Changeout / NATIONAL CHAIN Equipment LIQUIDATION AUCTION

LOT 95 - Chrome Wire Shelving Cart -52" X 24" X 40"

## Description

**Chrome Wire Shelving Cart – 52" x 24" x 40"** Commercial-Grade Rolling Storage Rack w/ Handle

Built tough and ready to roll, these chrome wire carts are the real MVPs of the back-ofhouse world. Whether you're hauling kitchen supplies, organizing inventory, or running mobile storage in a shop, warehouse, or commercial kitchen — this cart brings the muscle.

## **Key Features:**

- Sturdy chrome wire frame durable, rust-resistant, and sleek
- Four rolling casters for smooth movement (two typically locking)
- Integrated handle for easy maneuvering
- Spacious shelves for maximum storage and versatility